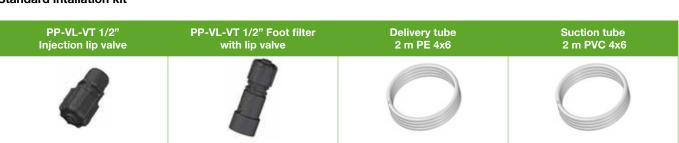

| 48  | 0.9            |
| 12-01* | 12.0        | 200           | 1                 | 5.8 x 9.3    | 20                    | 104 | 0.9            |
| 20-01* | 20.0        | 333.3         | 1                 | 5.8 x 9.3    | 20                    | 150 | 0.9            |
| 02-04* | 2.0         | 33.3          | 4                 | 4.8 x 9.6    | 20                    | 20  | 0.9            |
| 05-04* | 5.0         | 83.3          | 4                 | 4.8 x 9.6    | 20                    | 48  | 0.9            |

\* 20% flow rate decreasing on 3 rolls version. Please consult supplier for effects 3 rollers

## VERDER**FLEX**<sup>®</sup>



## VERDERFLEX VP2-HT TIMER

Dosing pump system for pools and water treatment

### Dimensions

(in mm)



### Standard intallation kit





### Find your local supplier at www.verderliquids.com



### VERDER**FLEX**®



For construction, installation and floor mounting drawings please contact your local authorised Verderflex<sup>®</sup> distributor.