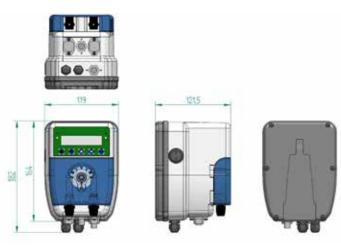

| 5.8 x 9.3    | 20                    | 48  | 0.9            |
| 12-01* | 12.0        | 200           | 1                 | 5.8 x 9.3    | 20                    | 104 | 0.9            |
| 20-01* | 20.0        | 333.3         | 1                 | 5.8 x 9.3    | 20                    | 150 | 0.9            |
| 02-04* | 2.0         | 33.3          | 4                 | 4.8 x 9.6    | 20                    | 20  | 0.9            |
| 05-04* | 5.0         | 83.3          | 4                 | 4.8 x 9.6    | 20                    | 48  | 0.9            |

\* 20% flow rate decreasing on 3 rolls version. Please consult supplier for effects 3 rollers

## VERDER**FLEX**<sup>®</sup>



## VERDERFLEX VP2-HT TIMER

Dosing pump system for pools and water treatment

### Dimensions

(in mm)



### Standard intallation kit





### Find your local supplier at www.verderliquids.com



### VERDER**FLEX**®



For construction, installation and floor mounting drawings please contact your local authorised Verderflex<sup>®</sup> distributor.